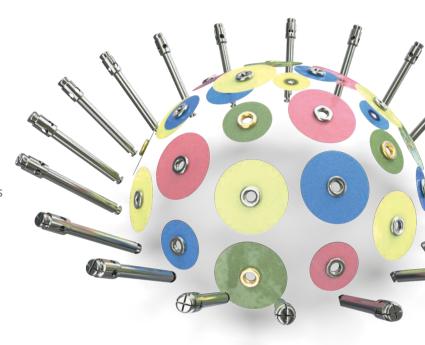

## **Key Benefits:**

- Ultra-thin disks are perfect for interproximal finishing and shaping. Every component of the Jiffy system will assist clinicians in providing the esthetic restoration patients want.
- Aluminum oxide coated disks range from coarse to fine for smoothing and polishing, PLUS something only the Jiffy Spin shaping and finishing disks can offer: diamond grit for rapid shaping and gross removal! You'll be zipping through those restorations in no time.
- Suitable for use on composite and ceramic materials
- This new addition to the Jiffy<sup>™</sup> family of products will be sure to bring the pristine finish patients love. Call your Ultradent Sales Representative today for a set, or shop at ultradent.com.

5570 - Jiffy Spin 10 mm Shaping & Finishing Disk Kit

2 x Mandrel, 50 x Extra-Coarse Disks, 50 x Coarse Disks, 50 x Medium Disks, 50 x Fine Disks

|       |              |        |        | H    |
|-------|--------------|--------|--------|------|
| 75pk  | Extra-Coarse | Coarse | Medium | Fine |
| 10 mm | 5582         | 5572   | 5573   | 5574 |

**Jiffy Spin Shaping & Finishing Disks** 

5571 - Jiffy Spin 14 mm Shaping & Finishing Disk Kit

2 x Mandrel, 50 x Extra-Coarse Disks, 50 x Coarse Disks, 50 x Medium Disks, 50 x Fine Disks

5581 - Jiffy Spin Mandrel 10pk