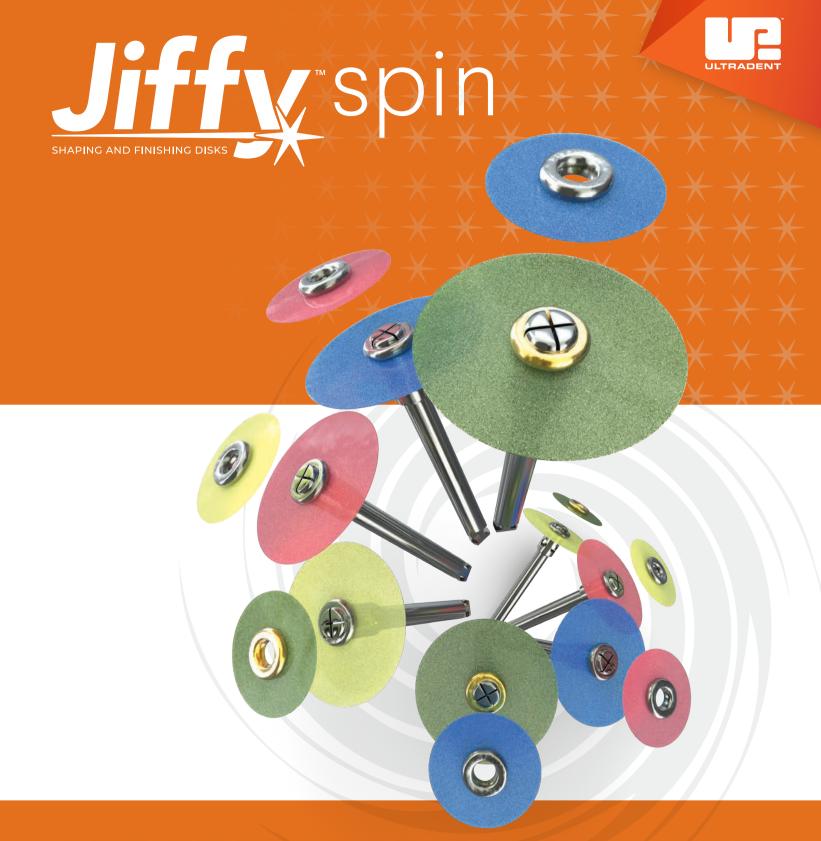

## RAPID AND EFFICIENT SHAPING AND FINISHING TO ACHIEVE HIGHLY ESTHETIC RESTORATIONS

The Jiffy™ Spin shaping and finishing disk system is a high-quality solution to shape and finish restorations, at a smart price, rapidly and efficiently. Clinicians love the finished results of any set in the Jiffy™ product line; but if you'd like a faster polish in your repertoire, this is the one to pick out of the lineup.

## **Key Benefits:**

- Ultra-thin disks are perfect for interproximal finishing and shaping. Every component of the Jiffy system will assist clinicians in providing the esthetic restoration patients want.
- Aluminum oxide coated disks range from coarse to fine for smoothing and polishing, PLUS something only the Jiffy Spin shaping and finishing disks can offer: diamond grit for rapid shaping and gross removal! You'll be zipping through those restorations in no time.
- Suitable for use on composite and ceramic materials
- This new addition to the Jiffy<sup>™</sup> family of products will be sure to bring the pristine finish patients love. Call your Ultradent Sales Representative today for a set, or shop at ultradent.com.